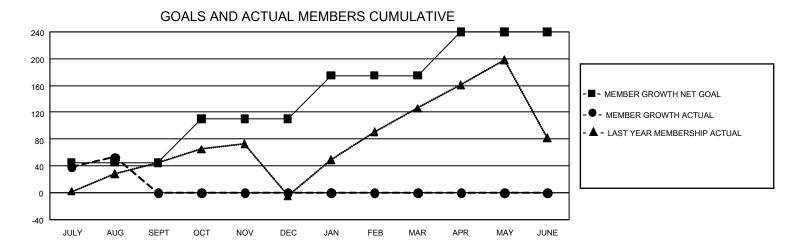

## GMT Constitutional Area 4, Group F

REPORT DOES NOT INCLUDE CLUBS IN UNDISTRICTED AREAS.

| Clubs                 |               |           |               | Members               |                         |                         |                                              |
|-----------------------|---------------|-----------|---------------|-----------------------|-------------------------|-------------------------|----------------------------------------------|
| RESULTS FOR 2024-2025 |               |           |               | RESULTS FOR 2024-2025 |                         |                         |                                              |
| QUARTER               | NEW CLUB GOAL | NEW CLUBS | DROPPED CLUBS | QUARTER ME            | MBER GROWTH NET<br>GOAL | MEMBER GROWTH<br>ACTUAL | DROPPED MEMBERS ACTUAL (including transfers) |
| JULY/AUG/SEPT         | 3             | 3         | 1             | JULY/AUG/SEPT         | 45                      | 82                      | 27                                           |
| OCT/NOV/DEC           | 0             | 0         | 0             | OCT/NOV/DEC           | 65                      | 0                       | 0                                            |
| JAN/FEB/MAR           | 27            | 0         | 0             | JAN/FEB/MAR           | 65                      | 0                       | 0                                            |
| APR/MAY/JUNE          | 9             | 0         | 0             | APR/MAY/JUNE          | 65                      | 0                       | 0                                            |

## GOALS AND ACTUAL NEW CLUBS CUMULATIVE

| DROPPED CLUBS: 1 |    | 19 CLUBS OF 205 ADDED 1 OR<br>MORE NEW MEMBERS | GENDER DISTRIBUTION                 |                |  |
|------------------|----|------------------------------------------------|-------------------------------------|----------------|--|
|                  |    |                                                | MALE                                | 2,342 (57.02%) |  |
|                  |    |                                                | FEMALE                              | 1,763 (42.93%) |  |
| DROPPED MEMBERS  |    |                                                | NON BINARY                          | 0 (0.00%)      |  |
| DECEASED         | 2  |                                                | PREFER NOT TO ANSWER                | 2 (0.05%)      |  |
| CLUB CANCELLED   | 0  |                                                | TOTAL FAMILY UNIT MEMBERS 477       |                |  |
| OTHER            | 25 | CLICK HERE FOR                                 |                                     |                |  |
| TOTAL            | 27 | CUMULATIVE MEMBERSHIP DATA                     | FAMILY MEMBERS PAYING HALF DUES 243 |                |  |
|                  |    |                                                |                                     |                |  |