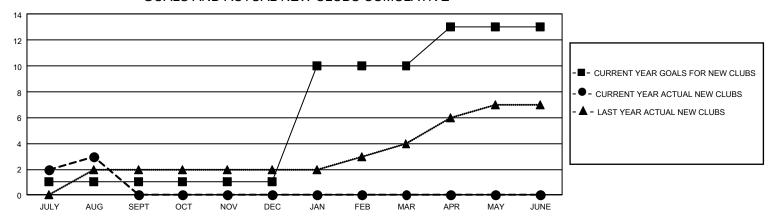

## GMT Constitutional Area 4, Group F

REPORT DOES NOT INCLUDE CLUBS IN UNDISTRICTED AREAS.

| Clubs                 |               |           |               | Members               |                         |                         |                                              |
|-----------------------|---------------|-----------|---------------|-----------------------|-------------------------|-------------------------|----------------------------------------------|
| RESULTS FOR 2024-2025 |               |           |               | RESULTS FOR 2024-2025 |                         |                         |                                              |
| QUARTER               | NEW CLUB GOAL | NEW CLUBS | DROPPED CLUBS | QUARTER ME            | MBER GROWTH NET<br>GOAL | MEMBER GROWTH<br>ACTUAL | DROPPED MEMBERS ACTUAL (including transfers) |
| JULY/AUG/SEPT         | 3             | 3         | 1             | JULY/AUG/SEPT         | 45                      | 82                      | 27                                           |
| OCT/NOV/DEC           | 0             | 0         | 0             | OCT/NOV/DEC           | 65                      | 0                       | 0                                            |
| JAN/FEB/MAR           | 27            | 0         | 0             | JAN/FEB/MAR           | 65                      | 0                       | 0                                            |
| APR/MAY/JUNE          | 9             | 0         | 0             | APR/MAY/JUNE          | 65                      | 0                       | 0                                            |

## GOALS AND ACTUAL NEW CLUBS CUMULATIVE

| DROPPED CLUBS: 1 |    | 19 CLUBS OF 205 ADDED 1 OR<br>MORE NEW MEMBERS | GENDER DISTRIBUTION                 |                |  |
|------------------|----|------------------------------------------------|-------------------------------------|----------------|--|
|                  |    |                                                | MALE                                | 2,342 (57.02%) |  |
|                  |    |                                                | FEMALE                              | 1,763 (42.93%) |  |
| DROPPED MEMBERS  |    |                                                | NON BINARY                          | 0 (0.00%)      |  |
| DECEASED         | 2  |                                                | PREFER NOT TO ANSWER                | 2 (0.05%)      |  |
| CLUB CANCELLED   | 0  |                                                | TOTAL FAMILY UNIT MEMBERS 477       |                |  |
| OTHER            | 25 | CLICK HERE FOR                                 |                                     |                |  |
| TOTAL            | 27 | CUMULATIVE MEMBERSHIP DATA                     | FAMILY MEMBERS PAYING HALF DUES 243 |                |  |
|                  |    |                                                |                                     |                |  |